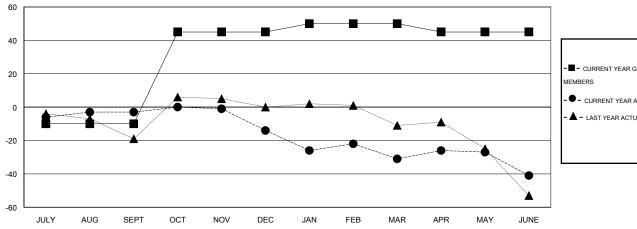

## GOALS AND ACTUAL NEW CLUBS CUMULATIVE

| <b>—</b> - ( | CURRENT YEAR GOALS FOR NEW |  |
|--------------|----------------------------|--|
| ИЕМВЕ        | RS                         |  |

- CURRENT YEAR ACTUAL MEMBERS

- LAST YEAR ACTUAL MEMBERS

| DROPPED CLUBS: 0 |     |
|------------------|-----|
| DROPPED MEMBERS  |     |
| DECEASED         | 23  |
| CLUB CANCELLED   | 0   |
| OTHER            | 127 |
| TOTAL            | 150 |