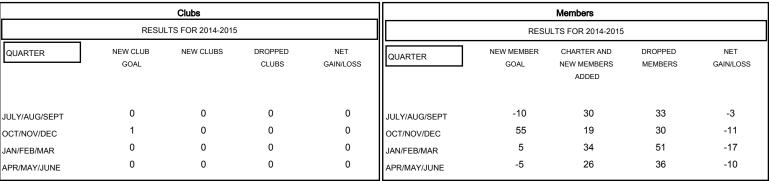

## MONTHLY MEMBERSHIP PROGRESS REPORT

District 26 M5

Results as of: 6/30/2015





## GOALS AND ACTUAL NEW CLUBS CUMULATIVE







| <b>—</b> - ( | CURRENT YEAR GOALS FOR NEW |  |
|--------------|----------------------------|--|
| ИЕМВЕ        | RS                         |  |

- CURRENT YEAR ACTUAL MEMBERS

- LAST YEAR ACTUAL MEMBERS

| DROPPED CLUBS: 0 |     |
|------------------|-----|
| DROPPED MEMBERS  |     |
| DECEASED         | 23  |
| CLUB CANCELLED   | 0   |
| OTHER            | 127 |
| TOTAL            | 150 |

| 32 CLUBS OF 52 ADDED 1 OR MORE<br>NEW MEMBERS | GENDER DISTRIBL  MALE  FEMALE         | NITION<br>864 (69.96%)<br>371 (30.04%) |            |
|-----------------------------------------------|---------------------------------------|----------------------------------------|------------|
| CLICK HERE FOR HEALTH ASSESSMENT DATA         | FAMILY UNIT MEM